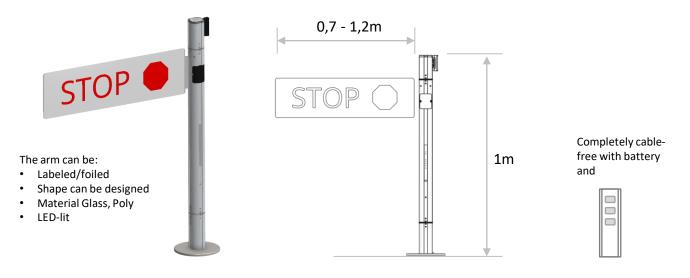

## **QFG Automated-Gate**

Mounting with flange or self-adhesive magnet plate

| > SYSTEM PROPERTIES | Mounting                                      | Fixed mounting in floor (recommendet)<br>Magnet base for "light" applications                                                                                                                          |                       |                                                                                                  |
|---------------------|-----------------------------------------------|--------------------------------------------------------------------------------------------------------------------------------------------------------------------------------------------------------|-----------------------|--------------------------------------------------------------------------------------------------|
|                     | Dimensions<br>Runtime<br>Wire-based operation | 7cm Ø, 1m high, Armlength up to max 1500mm<br>Down to 2 sec. for 90 deg. or slower<br>aprox. 1000 cycles at typical conditions<br>Power and control via lan cable possible – cablelength<br>up to 100m |                       |                                                                                                  |
|                     |                                               |                                                                                                                                                                                                        | Arm                   | Recommendet 10mm Polycarbonat<br>Labling with (printed) foil<br>Many shapes and designs possible |
|                     |                                               |                                                                                                                                                                                                        | > ELECTRIC PROPERTIES | Power supply                                                                                     |
|                     | Remote                                        | Reach: typically line of sight                                                                                                                                                                         |                       |                                                                                                  |
| Operation           | Only indoorsbetween 0° and 45° celsius        |                                                                                                                                                                                                        |                       |                                                                                                  |
| Certificates        | CE                                            |                                                                                                                                                                                                        |                       |                                                                                                  |