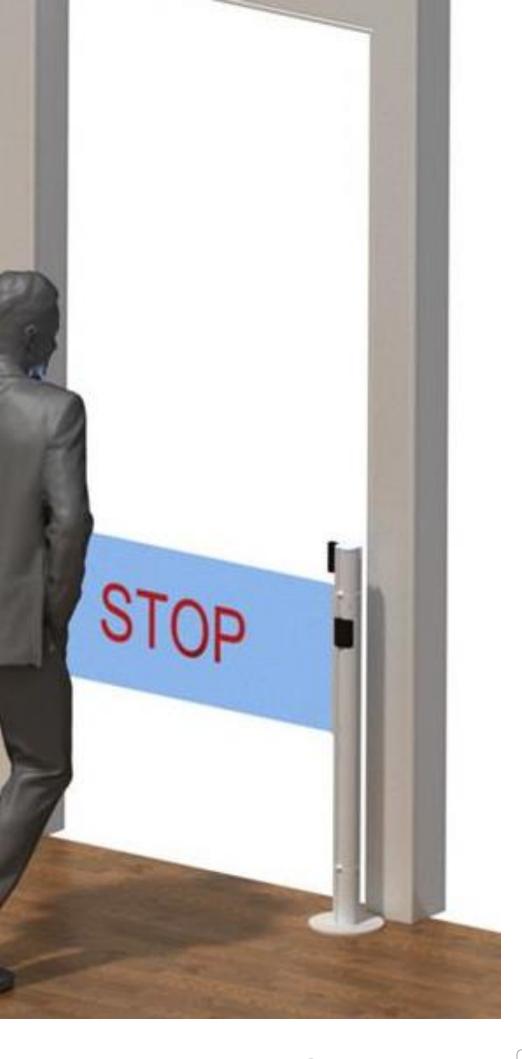

## **QFG** Automated-Gate

-T Emergency-open

Remote

Battery

## **QFG Automated-Gate**

Mounting with flange or self-adhesive magnet plate

| > SYSTEM PROPERTIES | Mounting                                      | Fixed mounting in floor (recommendet)<br>Magnet base for "light" applications                                                                                                                          |                       |                                                                                                  |
|---------------------|-----------------------------------------------|--------------------------------------------------------------------------------------------------------------------------------------------------------------------------------------------------------|-----------------------|--------------------------------------------------------------------------------------------------|
|                     | Dimensions<br>Runtime<br>Wire-based operation | 7cm Ø, 1m high, Armlength up to max 1500mm<br>Down to 2 sec. for 90 deg. or slower<br>aprox. 1000 cycles at typical conditions<br>Power and control via lan cable possible – cablelength<br>up to 100m |                       |                                                                                                  |
|                     |                                               |                                                                                                                                                                                                        | Arm                   | Recommendet 10mm Polycarbonat<br>Labling with (printed) foil<br>Many shapes and designs possible |
|                     |                                               |                                                                                                                                                                                                        | > ELECTRIC PROPERTIES | Power supply                                                                                     |
|                     | Remote                                        | Reach: typically line of sight                                                                                                                                                                         |                       |                                                                                                  |
| Operation           | Only indoorsbetween 0° and 45° celsius        |                                                                                                                                                                                                        |                       |                                                                                                  |
| Certificates        | CE                                            |                                                                                                                                                                                                        |                       |                                                                                                  |