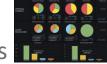

Retrieve your survey results from the Qmetrix server. You get the frequencies of the answers

- as absolute numbers and
- as percentages for each question.
- In addition, you can freely select the observation period via the time selector