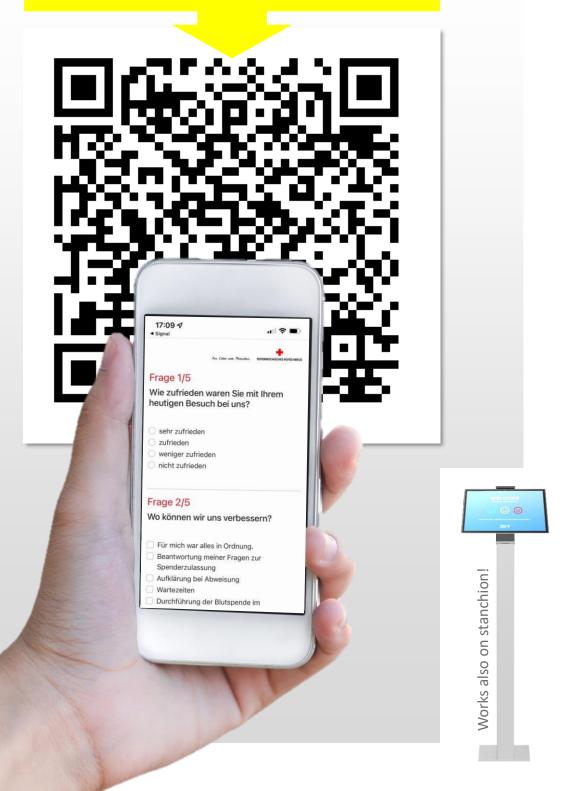

Print your unique QR-Code of your **survey** 

Load the QR code as an image and

- create stickers or
- print the code on your documents

You can use the QR code as often as you like e.g. on every page of the menu or in every room

All answers for a unique QR code come together in one evaluation

If you want to distinguish between e.g. restaurant and shop, you need 2 (same or different) surveys.

Assess the results of your **survey** at any time