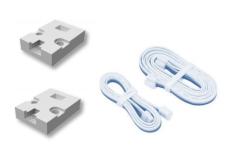

#### **Extra Sensors**

| > SYSTEM PROPERTIES | Measurement technology | Calibratable distance measurement and PIR motion measurement. 2 measuring positions fixed to controller. Up to 8 additional positions can be simply plugged in |
|---------------------|------------------------|----------------------------------------------------------------------------------------------------------------------------------------------------------------|
|                     | Dimemsions             | Dimensions 15 x 15 x 45 cm (LxBXW)                                                                                                                             |
|                     |                        | Extra sensor 3,2 x 2,4 x 0,8 cm                                                                                                                                |
|                     |                        | Sensor cable available in many lengths                                                                                                                         |
|                     | Mounting               | With double-sided tape or screws                                                                                                                               |
|                     | Operations             | One-time calibration. 24x7 operation 1 year with immediate response to "busy" and max. 1 minute delay for empty positions.                                     |
|                     |                        | Data is sent to the Qmetrix QPS server and can be accessed live via browser on monitors or mobile devices.                                                     |
| > ELECTRICALS       | Power supply           | Built-in Lilon battery and USB-C charging socket                                                                                                               |
|                     | . оно. обрр.,          | Run time ca. 0.8 year with typical use                                                                                                                         |
|                     |                        | 3.7V, 12Ah capacity. Full charge in approx. 12h                                                                                                                |
|                     | Datenfunk              | Existing WiFi must be registered once                                                                                                                          |
|                     | Operation              | For indoor use                                                                                                                                                 |
|                     | Certification          | Δ(€F© ຈົ                                                                                                                                                       |