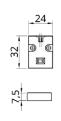

#### **Extra Sensors**

| > SYSTEM PROPERTIES | Measurement technology | Calibratable distance measurement and PIR motion measurement. 2 measuring positions fixed to controller. Up to 8 additional positions can be simply plugged in |
|---------------------|------------------------|----------------------------------------------------------------------------------------------------------------------------------------------------------------|
|                     | Dimemsions             | Dimensions 15 x 15 x 45 cm (LxBXW)                                                                                                                             |
|                     |                        | Extra sensor 3,2 x 2,4 x 0,8 cm                                                                                                                                |
|                     |                        | Sensor cable available in many lengths                                                                                                                         |
|                     | Mounting               | With double-sided tape or screws                                                                                                                               |
|                     | Operations             | One-time calibration. 24x7 operation 1 year with immediate response to "busy" and max. 1 minute delay for empty positions.                                     |
|                     |                        | Data is sent to the Qmetrix QPS server and can be accessed live via browser on monitors or mobile devices.                                                     |
| > ELECTRICALS       | Power supply           | Built-in Lilon battery and USB-C charging socket                                                                                                               |
|                     | . оно. обрр.,          | Run time ca. 0.8 year with typical use                                                                                                                         |
|                     |                        | 3.7V, 12Ah capacity. Full charge in approx. 12h                                                                                                                |
|                     | Datenfunk              | Existing WiFi must be registered once                                                                                                                          |
|                     | Operation              | For indoor use                                                                                                                                                 |
|                     | Certification          | Δ(€F© ຈົ                                                                                                                                                       |