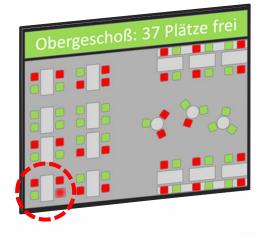

# QPS

## **Q**metrix





Presence Sensor System







Recharge







Monitor-Web-Server





### **QPS Presence Sensor and System**

### Table-controller





#### **Extra Sensors**





| > SYSTEM PROPERTIES | Measurement technology | Calibratable distance measurement and PIR motion measurement. 2 measuring positions fixed to controller. Up to 8 additional positions can be simply plugged in |
|---------------------|------------------------|----------------------------------------------------------------------------------------------------------------------------------------------------------------|
|                     | Dimemsions             | Dimensions 15 x 15 x 45 cm (LxBXW)                                                                                                                             |
|