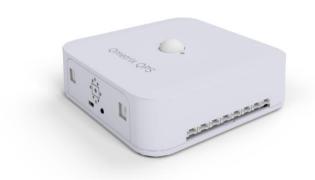

# QPS

## **Q**metrix





Presence Sensor System







Recharge







Monitor-Web-Server





### **QPS Presence Sensor and System**

### Table-controller





#### **Extra Sensors**





| > SYSTEM PROPERTIES | Measurement technology | Calibratable distance measurement and PIR motion measurement. 2 measuring positions fixed to controller. Up to 8 additional positions can be simply plugged in |
|---------------------|------------------------|----------------------------------------------------------------------------------------------------------------------------------------------------------------|
|                     | Dimemsions             | Dimensions 15 x 15 x 45 cm (LxBXW)                                                                                                                             |
|                     |                        | Extra sensor 3,2 x 2,4 x 0,8 cm