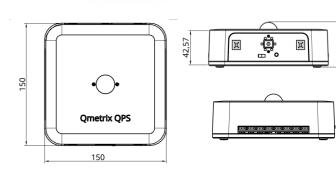

### **QPS Presence Sensor and System**

#### **Extra Sensors**

| > SYSTEM PROPERTIES | Measurement technology | Calibratable distance measurement and PIR motion measurement. 2 measuring positions fixed to controller. Up to 8 additional positions can be simply plugged in |
|---------------------|------------------------|----------------------------------------------------------------------------------------------------------------------------------------------------------------|
|                     | Dimemsions             | Dimensions 15 x 15 x 45 cm (LxBXW)                                                                                                                             |
|                     |                        | Extra sensor 3,2 x 2,4 x 0,8 cm                                                                                                                                |
|                     |                        | Sensor cable available in many lengths                                                                                                                         |
|                     | Mounting               | With double-sided tape or screws                                                                                                                               |
|                     | Operations             | One-time calibration. 24x7 operation 1 year with immediate response to "busy" and max. 1 minute delay for empty positions.                                     |
|                     |                        | Data is sent to the Qmetrix QPS server and can be accessed live via browser on monitors or mobile devices.                                                     |
| > ELECTRICALS       | Power supply           | Built-in Lilon battery and USB-C charging socket                                                                                                               |
|                     | . оно. обрр.,          | Run time ca. 0.8 year with typical use                                                                                                                         |
|                     |                        | 3.7V, 12Ah capacity. Full charge in approx. 12h                                                                                                                |
|                     | Datenfunk              | Existing WiFi must be registered once                                                                                                                          |
|                     | Operation              | For indoor use                                                                                                                                                 |
|                     | Certification          | Δ(€F© ຈົ                                                                                                                                                       |